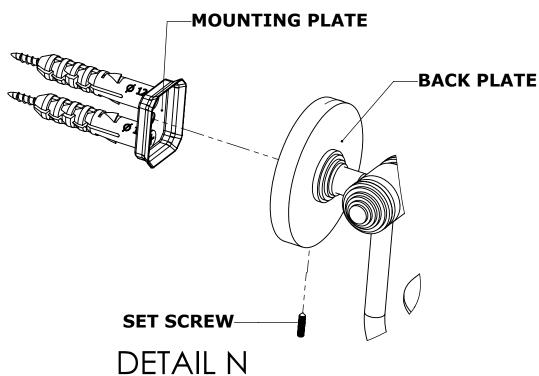

## **Step 2:** Attach Bracket to Mounting Plate.

Place bracket on mounting plate and secure by tightening set screw as shown below.