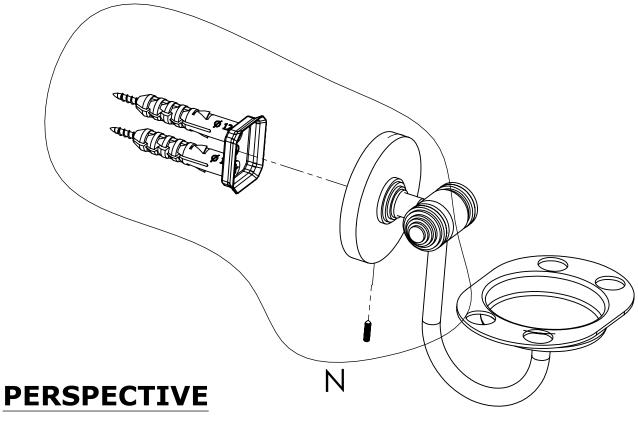

## **Step 2:** Attach Bracket to Mounting Plate.

Place bracket on mounting plate and secure by tightening set screw as shown below.