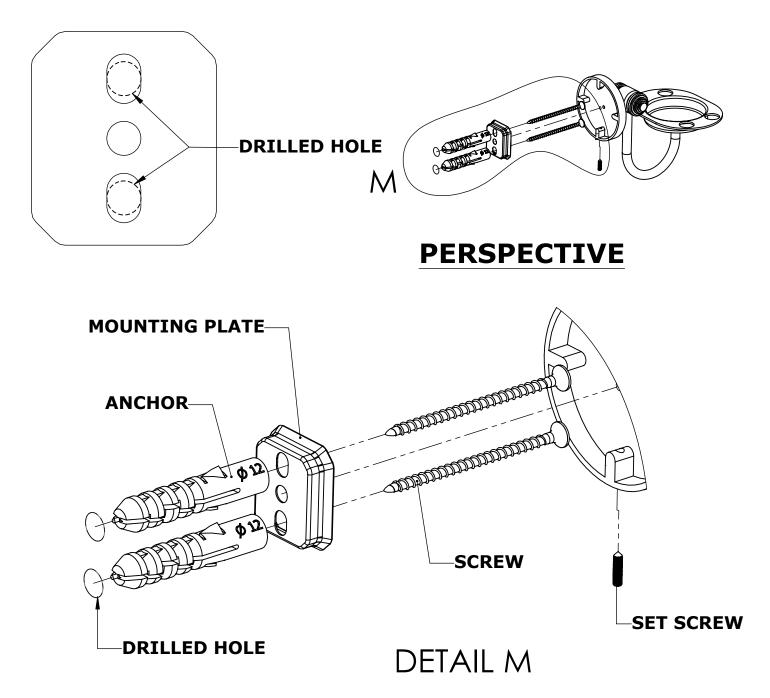

## Step 1: Drill holes in Wall for screw anchors and attach Mounting Plate to Wall

Determine your desired location for installation and make a mark for the location of the mounting plate. Remove mounting plate from backplate by loosening set screw in backplate as pictured below. Place center hole of mounting plate over mark made above. Make 2 marks where mounting screws will be placed as shown below. Drill hole at each of the marks. (You may substitute other style mounting anchors or screws if desired). Place anchors into the holes made. Place mounting plate over holes and secure to mounting surface using screws as shown below.